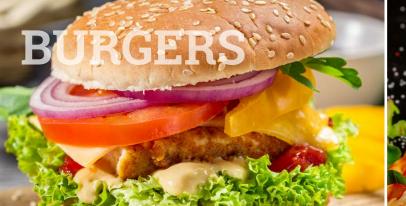

## **BURGERS**

SIDES\*

Steak Sandwich Served on toasted Vienna loaf with cheese, caramelised onion, beetroot relish, tomato and lettuce. Finished with Brothers' smoky barbecue sauce and a side of chips.

Crumbed Chicken and Bacon Burger Served on a toasted damper bun with salad, ranch sauce and a side of chips.

Reef Fish Burger Battered fish, tomato, cos lettuce, and tatare sauce on a toasted damper bun with a side of chips.