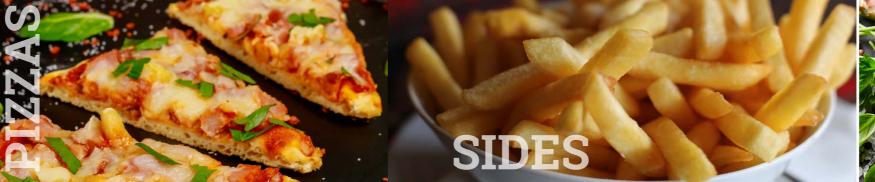

19.9

20.9

GF AVAILABLE

22.9

18.9

19.9

**Super Supreme** Beef, chicken, sausage, olives and capsicum on a 9-inch tomato sauce base.

Meat Lovers Beef, chicken, pepperoni, salami and sausage on a 9-inch tomato sauce base.

Hawaiian Diced leg ham and pineapple on a 9 inch tomato sauce base.

Vegetarian - please ask for options

Sauce Gravy, mushroom, Diane, pepper or garlic.

| Chips                | Small | 5.0 |  |
|----------------------|-------|-----|--|
|                      | Large | 8.0 |  |
| Crispy Potato Wedges | Small | 5.0 |  |
|                      | Large | 8.0 |  |